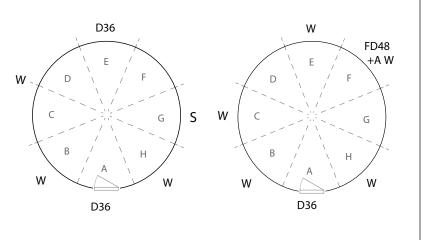

# Examples

## Example 1

Illustrates locations one might choose for the following:

- Standard doorway is a 36" door
- One additional doorway with 36" door
- Three vinyl windows (standard)
- A stovepipe insert

# Example 2

Illustrates locations one might choose for the following:

- Standard 36" door
- One additional doorway with 48" French door and awning
- Three vinyl windows (standard)
- One additional glass window

Example 1

Example 2

Indicate your fabric/color selections below.

You can refer to the following web page to view color swatches: www.blueridgeyurts.com/colors.htm

If there are particular colors you would like, please ask!