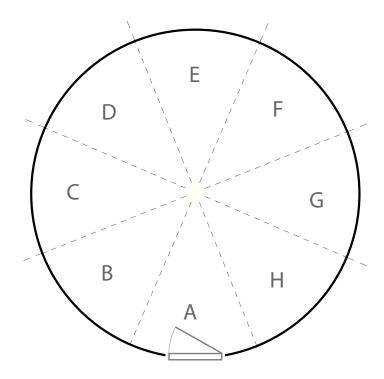

# Window, Doorway and Stovepipe Insert Placement

Indicate where you would like to place features using this diagram. Be sure to mark locations for the wall features from the previous page including the standard windows, additional windows, additional doorways and stovepipe insert (if selected). Also note any doorways with door awning options.

### Mark items as follows:

· Vinyl Windows: W

Doorway with 36" Door: D36
Doorway with 48" French Door: FD48

Glass Window Frame: GWDoor Awning Option: +AWStovepipe Insert: S

The primary doorway is always at the 'A' location. Features can be placed at half locations so long as they're not directly adjacent to other features. See the examples below for reference.

Other customizations may be possible, just ask!

| Door / Window Measurements (Rough Opening Measurements in Inches) |       |        |                 |       |        |  |
|-------------------------------------------------------------------|-------|--------|-----------------|-------|--------|--|
| Diagram Section                                                   | Width | Height | Diagram Section | Width | Height |  |
| A                                                                 |       |        | Е               |       |        |  |
| В                                                                 |       |        | F               |       |        |  |
| С                                                                 |       |        | G               |       |        |  |
| D                                                                 |       |        | Н               |       |        |  |