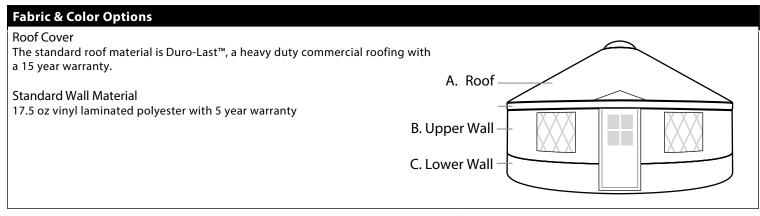

You can refer to the following web page to view color swatches: www.blueridgeyurts.com/colors.htm

If there are particular colors you would like, please ask!

| Duro-Last® Roof N                                                                     | Material Option  |            |          |                         |             |            |          |
|---------------------------------------------------------------------------------------|------------------|------------|----------|-------------------------|-------------|------------|----------|
| A) Roof - Duro-La                                                                     | st® (select one) |            |          |                         |             |            |          |
| Dark Gray                                                                             |                  | Light Gray |          | Tan                     |             | White      |          |
| Wall Material                                                                         |                  |            |          |                         |             |            |          |
| <b>B)</b> Upper Wall Co                                                               | olor             |            |          | <b>B)</b> Lower Wall Co | olor        |            |          |
| Designer White                                                                        | Champagne        | Stone Gray | Pewter   | Designer White          | Champagne   | Stone Gray | Pewter   |
| Brown                                                                                 | Terra-Cotta      | Spruce     | DK Green | Brown                   | Terra-Cotta | Spruce     | DK Green |
| Teal                                                                                  | Cobalt Blue      | Royal Blue |          | Teal                    | Cobalt Blue | Royal Blue |          |
|                                                                                       |                  |            |          |                         |             |            |          |
| You may choose a solid color or 2 color yurt. (Upper and lower band different colors) |                  |            |          |                         |             |            |          |