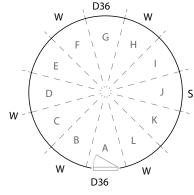

# Examples

# Example 1

Illustrates locations one might choose for the following:

- Standard doorway is a 36" steel door
- One additional doorway with 36" steel door
- Four windows (standard)
- One additional windows
- A stovepipe insert