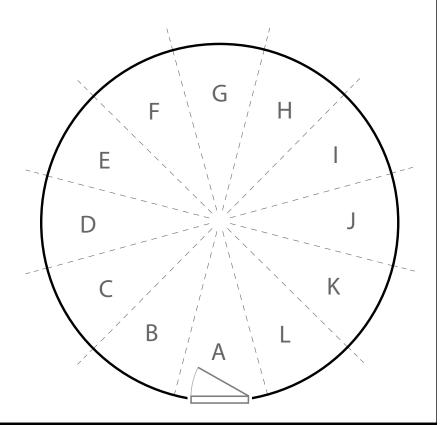

# Window, Doorway and Stovepipe Insert Placement

Indicate where you would like to place features using this diagram. Be sure to mark locations for the wall features from the previous page including the standard windows, additional windows, additional doorways and stovepipe insert (if selected). Also note any doorways with door awning options.

### Mark items as follows:

· Vinyl Window: W

Doorway with 36" Steel Door: D36
Doorway with 48" French Door: FD48
Doorway with 60" French Door: FD60

Glass Window Frame: GWDoor Awning Option: +AWStovepipe Insert: S

The primary doorway is always at the 'A' location. Features can be placed at half locations so long as they're not directly adjacent to other features. See the examples below for reference.

Other customizations may be possible, just ask!

| Door / Window Measurements (Rough Opening Measurements in Inches) |       |        |                 |       |        |
|-------------------------------------------------------------------|-------|--------|-----------------|-------|--------|
| Diagram Section                                                   | Width | Height | Diagram Section | Width | Height |
| A                                                                 |       |        | G               |       |        |
| В                                                                 |       |        | Н               |       |        |
| С                                                                 |       |        | I               |       |        |
| D                                                                 |       |        | J               |       |        |
| Е                                                                 |       |        | K               |       |        |
| F                                                                 |       |        | L               |       |        |