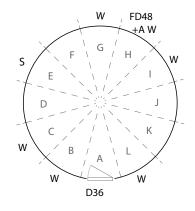

## Example 2

Illustrates locations one might choose for the following:

- Standard 36" steel door
- One additional doorway with a 48" French door and awning
- Four windows (standard)

D

Example 2

Indicate your fabric/color selections below.