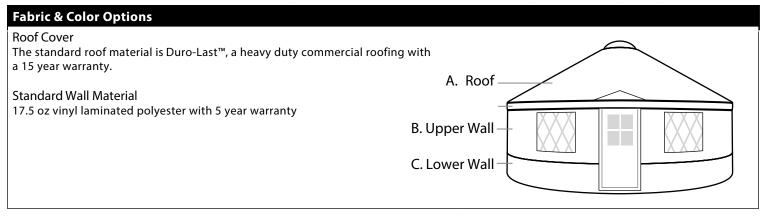

| Duro-Last® Roof Material Option                                                       |                  |            |          |                         |             |            |          |
|---------------------------------------------------------------------------------------|------------------|------------|----------|-------------------------|-------------|------------|----------|
| <b>A)</b> Roof - Duro-La                                                              | st® (select one) |            |          |                         |             |            |          |
| Dark Gray                                                                             |                  | Light Gray |          | ☐ Tan                   |             | White      |          |
| Wall Material                                                                         |                  |            |          |                         |             |            |          |
| <b>B)</b> Upper Wall Co                                                               | olor             |            |          | <b>B)</b> Lower Wall Co | olor        |            |          |
| Designer White                                                                        | Champagne        | Stone Gray | Pewter   | Designer White          | Champagne   | Stone Gray | Pewter   |
| Brown                                                                                 | Terra-Cotta      | Spruce     | DK Green | Brown                   | Terra-Cotta | Spruce     | DK Green |
| Teal                                                                                  | Cobalt Blue      | Royal Blue |          | Teal                    | Cobalt Blue | Royal Blue |          |
|                                                                                       |                  |            |          |                         |             |            |          |
| You may choose a solid color or 2 color yurt. (Upper and lower band different colors) |                  |            |          |                         |             |            |          |