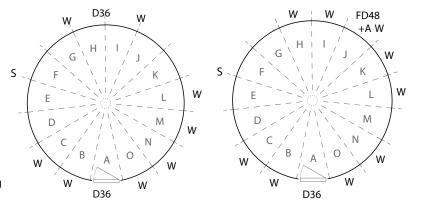

#### **Examples**

## Example 1

Illustrates locations one might choose for the following:

- Standard doorway is a 36" steel door
- One additional doorway with 36" steel door
- Four windows (standard)
- Four additional windows
- A stovepipe insert

#### Example 2

Illustrates locations one might choose for the following:

- Standard 36" steel door
- One additional doorway with a 48" French door and awning
- Four windows (standard)
- Four additional windows
- A stovepipe insert

Example 1

Example 2

Indicate your fabric/color selections below.

You can refer to the following web page to view color swatches: www.blueridgeyurts.com/colors.htm

If there are particular colors you would like, please ask!