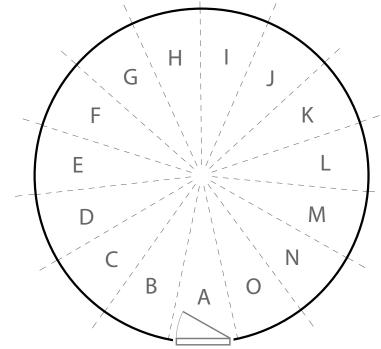

### Window, Doorway and Stovepipe Insert Placement

Indicate where you would like to place features using this diagram. Be sure to mark locations for the wall features from the previous page including the standard windows, additional windows, additional doorways and stovepipe insert (if selected). Also note any doorways with door awning options.

Mark items as follows:

• Vinyl Window: W

Doorway with 36" Steel Door: D36
Doorway with 48" French Door: FD48

• Doorway with 60" French Door: FD60

Glass Window Frame: GWDoor Awning Option: +AW

• Stovepipe Insert: S

The primary doorway is always at the 'A' location. Features can be placed at half locations so long as they're not directly adjacent to other features. See the examples below for reference.

Other customizations may be possible, just ask!

| Door / Window Measurements (Rough Opening Measurements in Inches) |       |        |                 |       |        |
|-------------------------------------------------------------------|-------|--------|-----------------|-------|--------|
| Diagram Section                                                   | Width | Height | Diagram Section | Width | Height |
| A                                                                 |       |        | I               |       |        |
| В                                                                 |       |        | J               |       |        |
| С                                                                 |       |        | K               |       |        |
| D                                                                 |       |        | L               |       |        |
| Е                                                                 |       |        | M               |       |        |
| F                                                                 |       |        | N               |       |        |
| G                                                                 |       |        | 0               |       |        |
| Н                                                                 |       |        |                 |       |        |