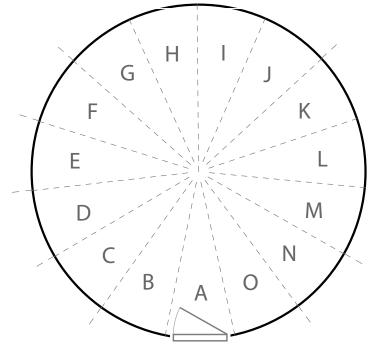

## Window, Doorway and Stovepipe Insert Placement

Indicate where you would like to place features using this diagram. Be sure to mark locations for the wall features from the previous page including the standard windows, additional windows, additional doorways and stovepipe insert (if selected). Also note any doorways with the screen door and/or door awning options.

The primary doorway is always at the 'A' location. Features can be placed at half locations so long as they're not directly adjacent to other features. See the examples below for reference.

Other customizations may be possible, just ask!

| Door / Window Measurements (Rough Opening Measurements in Inches) |       |        |                 |       |        |
|-------------------------------------------------------------------|-------|--------|-----------------|-------|--------|
| Diagram Section                                                   | Width | Height | Diagram Section | Width | Height |
| A                                                                 |       |        | K               |       |        |
| В                                                                 |       |        | L               |       |        |
| С                                                                 |       |        | M               |       |        |
| D                                                                 |       |        | N               |       |        |
| Е                                                                 |       |        | О               |       |        |
| F                                                                 |       |        |                 |       |        |
| G                                                                 |       |        |                 |       |        |
| Н                                                                 |       |        |                 |       |        |
| Ι                                                                 |       |        |                 |       |        |
| 7                                                                 |       |        |                 |       |        |