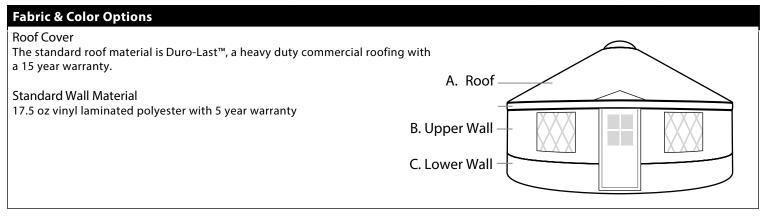

| Duro-Last® Roof N                                                                     | Material Option  |            |          |                         |             |            |          |
|---------------------------------------------------------------------------------------|------------------|------------|----------|-------------------------|-------------|------------|----------|
| A) Roof - Duro-La                                                                     | st® (select one) |            |          |                         |             |            |          |
| Dark Gray                                                                             |                  | Light Gray |          | Tan                     |             | White      |          |
| Wall Material                                                                         |                  |            |          |                         |             |            |          |
| <b>B)</b> Upper Wall Co                                                               | olor             |            |          | <b>B)</b> Lower Wall Co | olor        |            |          |
| Designer White                                                                        | Champagne        | Stone Gray | Pewter   | Designer White          | Champagne   | Stone Gray | Pewter   |
| Brown                                                                                 | Terra-Cotta      | Spruce     | DK Green | Brown                   | Terra-Cotta | Spruce     | DK Green |
| Teal                                                                                  | Cobalt Blue      | Royal Blue |          | Teal                    | Cobalt Blue | Royal Blue |          |
|                                                                                       |                  |            |          |                         |             |            |          |
| You may choose a solid color or 2 color yurt. (Upper and lower band different colors) |                  |            |          |                         |             |            |          |