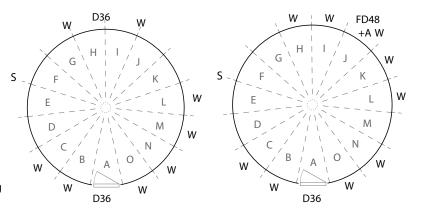

# Examples

### Example 1

Illustrates locations one might choose for the following:

- Standard doorway is a 36" steel door
- One additional doorway with 36" steel door
- Four windows (standard)
- Four additional windows
- A stovepipe insert

#### Example 2

Illustrates locations one might choose for the following:

- Standard 36" steel door
- One additional doorway with a 48" French door and awning
- Four windows (standard)
- Four additional windows
- A stovepipe insert

Example 1 Example 2

Indicate your fabric/color selections below.

You can refer to the following web page to view color swatches: www.blueridgeyurts.com/colors.htm

If there are particular colors you would like, please ask!