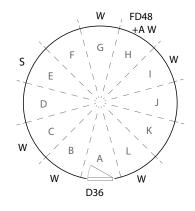

### Mark items as follows:

· Vinyl Window: W

Doorway with 36" Steel Door: D36
Doorway with 48" French Door: FD48
Doorway with 60" French Door: FD60

Glass Window Frame: GWDoor Awning Option: +AWStovepipe Insert: S

# Examples

## Example 2

Illustrates locations one might choose for the following:

- Standard 36" steel door
- One additional doorway with a 48" French door and awning
- Four windows (standard)

D

Example 2

Indicate your fabric/color selections below.