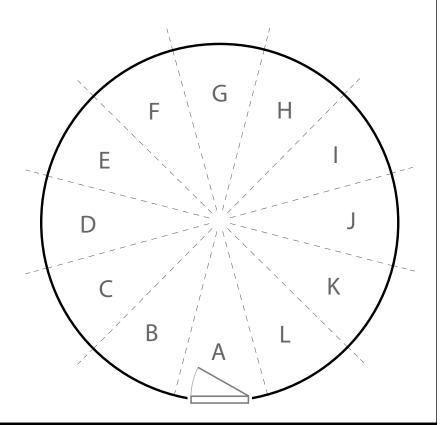

# Window, Doorway and Stovepipe Insert Placement

Indicate where you would like to place features using this diagram. Be sure to mark locations for the wall features from the previous page including the standard windows, additional windows, additional doorways and stovepipe insert (if selected). Also note any doorways with door awning options.

The primary doorway is always at the 'A' location. Features can be placed at half locations so long as they're not directly adjacent to other features. See the examples below for reference.

Other customizations may be possible, just ask!

| Door / Window Measurements (Rough Opening Measurements in Inches) |       |        |                 |       |        |
|-------------------------------------------------------------------|-------|--------|-----------------|-------|--------|
| Diagram Section                                                   | Width | Height | Diagram Section | Width | Height |
| A                                                                 |       |        | G               |       |        |
| В                                                                 |       |        | Н               |       |        |
| С                                                                 |       |        | I               |       |        |
| D                                                                 |       |        | J               |       |        |
| Е                                                                 |       |        | K               |       |        |
| F                                                                 |       |        | L               |       |        |