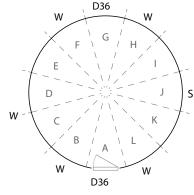

### Mark items as follows:

· Vinyl Window: W

Doorway with 36" Steel Door: D36
Doorway with 48" French Door: FD48
Doorway with 60" French Door: FD60

Glass Window Frame: GWDoor Awning Option: +AWStovepipe Insert: S

# Examples

# Example 1

Illustrates locations one might choose for the following:

- Standard doorway is a 36" steel door
- One additional doorway with 36" steel door
- Four windows (standard)
- One additional windows
- A stovepipe insert