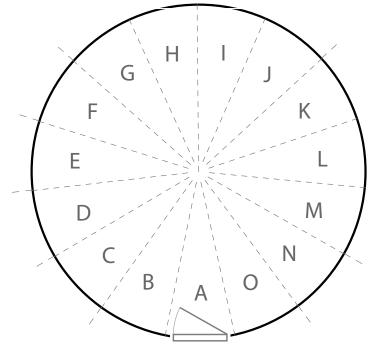

## Window, Doorway and Stovepipe Insert Placement

Indicate where you would like to place features using this diagram. Be sure to mark locations for the wall features from the previous page including the standard windows, additional windows, additional doorways and stovepipe insert (if selected). Also note any doorways with the screen door and/or door awning options.

Mark items as follows:

• Vinyl Window: W

Doorway with 36" Steel Door: D36
Doorway with 48" French Door: FD48
Doorway with 60" French Door: FD60

Glass Window Frame: GWDoor Awning Option: +AW

• Stovepipe Insert: S

The primary doorway is always at the 'A' location. Features can be placed at half locations so long as they're not directly adjacent to other features. See the examples below for reference.

Other customizations may be possible, just ask!

| Door / Window Measurements (Rough Opening Measurements in Inches) |       |        |                 |       |        |
|-------------------------------------------------------------------|-------|--------|-----------------|-------|--------|
| Diagram Section                                                   | Width | Height | Diagram Section | Width | Height |
| A                                                                 |       |        | K               |       |        |
| В                                                                 |       |        | L               |       |        |
| С                                                                 |       |        | M               |       |        |
| D                                                                 |       |        | N               |       |        |
| Е                                                                 |       |        | О               |       |        |
| F                                                                 |       |        |                 |       |        |
| G                                                                 |       |        |                 |       |        |
| Н                                                                 |       |        |                 |       |        |
| Ι                                                                 |       |        |                 |       |        |
| 7                                                                 |       |        |                 |       |        |