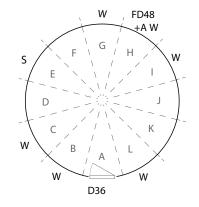

### Example 2

Illustrates locations one might choose for the following:

- Standard 36" steel door
- One additional doorway with a 48" French door and awning
- Four windows (standard)

Indicate your fabric/color selections below.