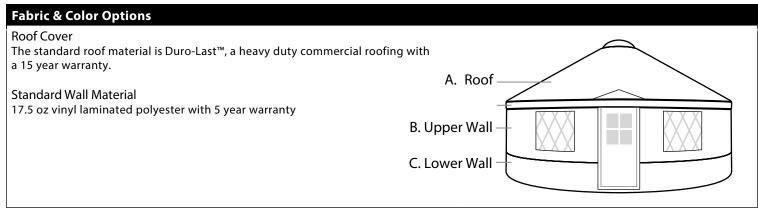

You can refer to the following web page to view color swatches: www.blueridgeyurts.com/colors.htm

If there are particular colors you would like, please ask!

| Duro-Last® Roof Material Option                                                       |             |            |          |                         |             |            |          |
|---------------------------------------------------------------------------------------|-------------|------------|----------|-------------------------|-------------|------------|----------|
| A) Roof - Duro-Last® (select one)                                                     |             |            |          |                         |             |            |          |
| Dark Gray                                                                             |             | Light Gray |          | Tan                     |             | White      |          |
| Wall Material                                                                         |             |            |          |                         |             |            |          |
| <b>B)</b> Upper Wall Col                                                              | or          |            |          | <b>B)</b> Lower Wall Co | olor        |            |          |
| Designer White                                                                        | Champagne   | Stone Gray | Pewter   | Designer White          | Champagne   | Stone Gray | Pewter   |
| Brown                                                                                 | Terra-Cotta | Spruce     | DK Green | Brown                   | Terra-Cotta | Spruce     | DK Green |
| Teal                                                                                  | Cobalt Blue | Royal Blue |          | Teal                    | Cobalt Blue | Royal Blue |          |
|                                                                                       |             |            |          |                         |             |            |          |
| You may choose a solid color or 2 color yurt. (Upper and lower band different colors) |             |            |          |                         |             |            |          |