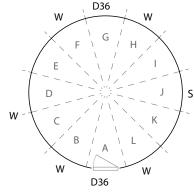

# **Examples**

## Example 1

Illustrates locations one might choose for the following:

- Standard doorway is a 36" steel door
- One additional doorway with 36" steel door
- Four windows (standard)
- One additional window
- A stovepipe insert