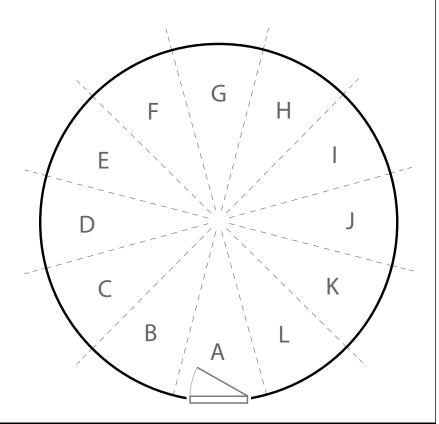

# Window, Doorway and Stovepipe Insert Placement

Indicate where you would like to place features using this diagram. Be sure to mark locations for the wall features from the previous page including the standard windows, additional windows, additional doorways and stovepipe insert (if selected). Also note any doorways with the screen door and/or door awning options.

### Mark items as follows:

· Vinyl Window: W

Doorway with 36" Steel Door: D36
Doorway with 48" French Door: FD48
Doorway with 60" French Door: FD60

Glass Window Frame: GWDoor Awning Option: +AW

• Stovepipe Insert: S

The primary doorway is always at the 'A' location. Features can be placed at half locations so long as they're not directly adjacent to other features. See the examples below for reference.

Other customizations may be possible, just ask!

| Door / Window Measurements (Rough Opening Measurements in Inches) |       |        |                 |       |        |
|-------------------------------------------------------------------|-------|--------|-----------------|-------|--------|
| Diagram Section                                                   | Width | Height | Diagram Section | Width | Height |
| A                                                                 |       |        | G               |       |        |
| В                                                                 |       |        | Н               |       |        |
| С                                                                 |       |        | I               |       |        |
| D                                                                 |       |        | J               |       |        |
| Е                                                                 |       |        | K               |       |        |
| F                                                                 |       |        | L               |       |        |