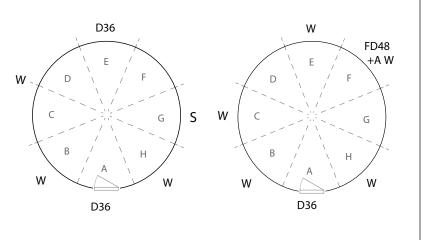

# Examples

## Example 1

Illustrates locations one might choose for the following:

- Standard doorway is a 36" door
- One additional doorway with 36" door
- Three vinyl windows (standard)
- A stovepipe insert

# Example 2

Illustrates locations one might choose for the following:

- Standard 36" door
- One additional doorway with 48" French door and awning
- Three vinyl windows (standard)
- One additional glass window