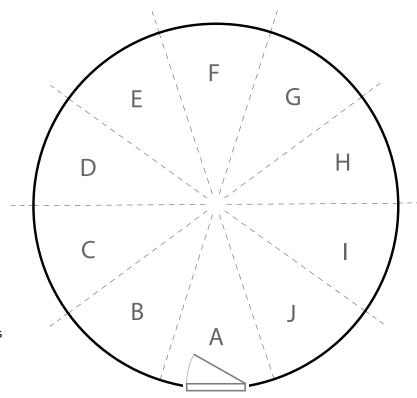

## Window, Doorway and Stovepipe Insert Placement

Indicate where you would like to place features using this diagram. Be sure to mark locations for the wall features from the previous page including the standard windows, additional windows, additional doorways and stovepipe insert (if selected). Also note any doorways with door awning options.

Mark items as follows:

· Vinyl Windows: W

Doorway with 36" Door: D36Doorway with 48" French Door:

FD48

Glass Window Frame: GWDoor Awning Option: +AW

• Stovepipe Insert: S

The primary doorway is always at the 'A' location. Features can be placed at half locations so long as they're not directly adjacent to other features. See the examples below for reference.

Other customizations may be possible, just ask!

| Door / Window Measurements (Rough Opening Measurements in Inches) |       |        |                 |       |        |
|-------------------------------------------------------------------|-------|--------|-----------------|-------|--------|
| Diagram Section                                                   | Width | Height | Diagram Section | Width | Height |
| A                                                                 |       |        | F               |       |        |
| В                                                                 |       |        | G               |       |        |
| С                                                                 |       |        | Н               |       |        |
| D                                                                 |       |        | Ι               |       |        |
| Е                                                                 |       |        | J               |       |        |