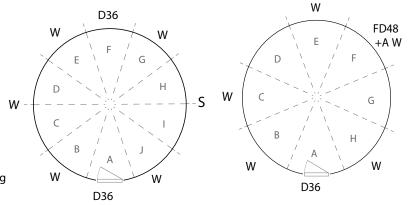

# **Examples**

### Example 1

Illustrates locations one might choose for the following:

- Standard doorway is a 36" steel door
- One additional doorway with 36" steel door
- Three windows (standard)
- Two additional windows
- A stovepipe insert

### Example 2

Illustrates locations one might choose for the following:

- Standard 36" steel door
- One additional doorway with a 48" French door and awning
- Three windows (standard)
- One additional window

Page 2 Example 1 Example 2

Indicate your fabric/color selections below.
You can refer to the following web page to view color swatches: www.blueridgeyurts.com/colors.htm
If there are particular colors you would like, please ask!