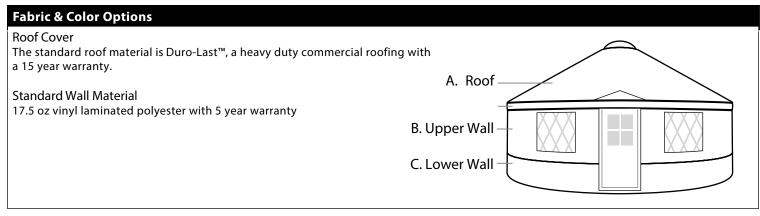

| Duro-Last® Roof N                                                                     | Material Option |            |                     |                |             |            |          |
|---------------------------------------------------------------------------------------|-----------------|------------|---------------------|----------------|-------------|------------|----------|
| A) Roof - Duro-Last® (select one)                                                     |                 |            |                     |                |             |            |          |
| Dark Gray                                                                             |                 | Light Gray |                     | Tan            |             | White      |          |
| Wall Material                                                                         |                 |            |                     |                |             |            |          |
| B) Upper Wall Color                                                                   |                 |            | B) Lower Wall Color |                |             |            |          |
| Designer White                                                                        | Champagne       | Stone Gray | Pewter              | Designer White | Champagne   | Stone Gray | Pewter   |
| Brown                                                                                 | Terra-Cotta     | Spruce     | DK Green            | Brown          | Terra-Cotta | Spruce     | DK Green |
| Teal                                                                                  | Cobalt Blue     | Royal Blue |                     | Teal           | Cobalt Blue | Royal Blue |          |
|                                                                                       |                 |            |                     |                |             |            |          |
| You may choose a solid color or 2 color yurt. (Upper and lower band different colors) |                 |            |                     |                |             |            |          |