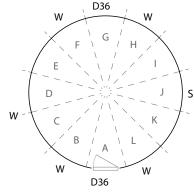

# Example 1

Illustrates locations one might choose for the following:

- Standard doorway is a 36" steel door
- One additional doorway with 36" steel door
- Four windows (standard)
- One additional windows
- A stovepipe insert