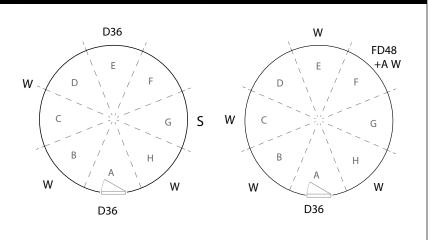

# **Examples**

#### Example 1

Illustrates locations one might choose for the following:

- Standard doorway is a 36" door
- One additional doorway with 36" door
- Three vinyl windows (standard)
- A stovepipe insert

### Example 2

Illustrates locations one might choose for the following:

- Standard 36" door
- One additional doorway with 48" French door and awning
- Three vinyl windows (standard)
- One additional glass window

Example 1

Example 2

Indicate your fabric/color selections below.
You can refer to the following web page to view color swatches: www.blueridgeyurts.com/colors.htm
If there are particular colors you would like, please ask!