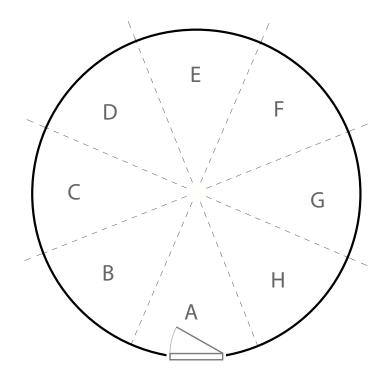

# Window, Doorway and Stovepipe Insert Placement

Indicate where you would like to place features using this diagram. Be sure to mark locations for the wall features from the previous page including the standard windows, additional windows, additional doorways and stovepipe insert (if selected). Also note any doorways with door awning options.

#### Mark items as follows:

Sewn In Vinyl Windows: W

• Doorway with 36" Door: D36

• Doorway with 48" French Door:

FD48

Glass Window Frame: GWDoor Awning Option: +AW

• Stovepipe Insert: S

The primary doorway is always at the 'A' location. Each segment is 75.33 inches.

Features can be placed at half locations so long as they're not directly adjacent to other features. See the examples below for reference.

Other customizations may be possible, just ask!

| Door / Window Measurements (Rough Opening Measurements in Inches) |       |        |                 |       |        |
|-------------------------------------------------------------------|-------|--------|-----------------|-------|--------|
| Diagram Section                                                   | Width | Height | Diagram Section | Width | Height |
| A                                                                 |       |        | Е               |       |        |
| В                                                                 |       |        | F               |       |        |
| С                                                                 |       |        | G               |       |        |
| D                                                                 |       |        | l <sub>H</sub>  |       |        |