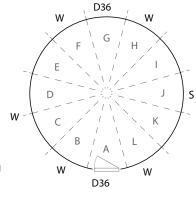

# **Examples**

## Example 1

Illustrates locations one might choose for the following:

- Standard doorway is a 36" steel door
- One additional doorway with 36" steel door
- Four windows (standard)
- One additional windows
- A stovepipe insert