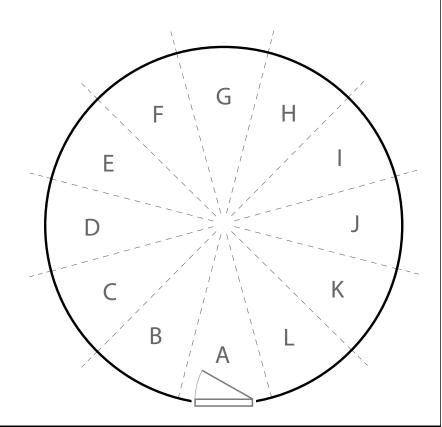

# Window, Doorway and Stovepipe Insert Placement

Indicate where you would like to place features using this diagram. Be sure to mark locations for the wall features from the previous page including the standard windows, additional windows, additional doorways and stovepipe insert (if selected). Also note any doorways with door awning options.

### Mark items as follows:

- Sewn In Vinyl Window: W
- Doorway with 36" Steel Door: D36
- Doorway with 48" French Door: FD48
- Doorway with 60" French Door: FD60
- Glass Window Frame: GW
- Door Awning Option: +AW
- Stovepipe Insert: S

The primary doorway is always at the 'A' location. Each segment is 75.33 inches.

Features can be placed at half locations so long as they're not directly adjacent to other features. See the examples below for reference.

Other customizations may be possible, just ask!

| Door / Window Measurements (Rough Opening Measurements in Inches) |       |        |                 |       |        |
|-------------------------------------------------------------------|-------|--------|-----------------|-------|--------|
| Diagram Section                                                   | Width | Height | Diagram Section | Width | Height |
| A                                                                 |       |        | G               |       |        |
| В                                                                 |       |        | Н               |       |        |
| С                                                                 |       |        | I               |       |        |
| D                                                                 |       |        | J               |       |        |
| Е                                                                 |       |        | K               |       |        |
| F                                                                 |       |        | L               |       |        |