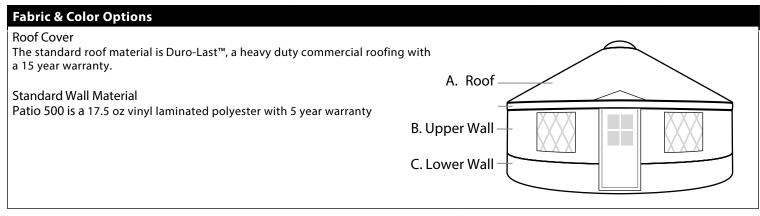

Indicate your fabric/color selections below.
You can refer to the following web page to view color swatches: www.blueridgeyurts.com/colors.htm
If there are particular colors you would like, please ask!

| Duro-Last® Roof Material Option                                                       |             |            |          |                         |             |            |          |
|---------------------------------------------------------------------------------------|-------------|------------|----------|-------------------------|-------------|------------|----------|
| A) Roof - Duro-Last® (select one)                                                     |             |            |          |                         |             |            |          |
| Dark Gray                                                                             |             | Light Gray |          | Tan                     |             | White      |          |
| Wall Material                                                                         |             |            |          |                         |             |            |          |
| <b>B)</b> Upper Wall Cold                                                             | or          |            |          | <b>B)</b> Lower Wall Co | olor        |            |          |
| Designer White                                                                        | Champagne   | Stone Gray | Pewter   | Designer White          | Champagne   | Stone Gray | Pewter   |
| Brown [                                                                               | Terra-Cotta | Spruce     | DK Green | Brown                   | Terra-Cotta | Spruce     | DK Green |
| Teal                                                                                  | Cobalt Blue | Royal Blue |          | Teal                    | Cobalt Blue | Royal Blue |          |
|                                                                                       |             |            |          |                         |             |            |          |
| You may choose a solid color or 2 color yurt. (Upper and lower band different colors) |             |            |          |                         |             |            |          |