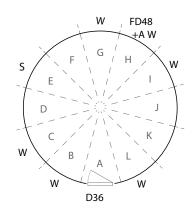

# **Examples**

### Example 2

Illustrates locations one might choose for the following:

- Standard 36" steel door
- One additional doorway with a 48" French door and awning
- Four windows (standard)

D

Example 2

Page 2

Example 1