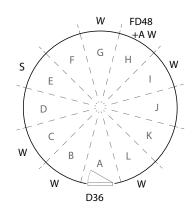

### Mark items as follows:

- Sewn In Vinyl Window: W
- Doorway with 36" Steel Door: D36
- Doorway with 48" French Door: FD48
- Doorway with 60" French Door: FD60
- Glass Window Frame: GW
- Door Awning Option: +AW
- Stovepipe Insert: S

The primary doorway is always at the 'A' location. Each segment is 75.33 inches.

Features can be placed at half locations so long as they're not directly adjacent to other features. See the examples below for reference.

### Example 2

Illustrates locations one might choose for the following:

- Standard 36" steel door
- One additional doorway with a 48" French door and awning
- Four windows (standard)

D

Example 2

Page 2

Example 1