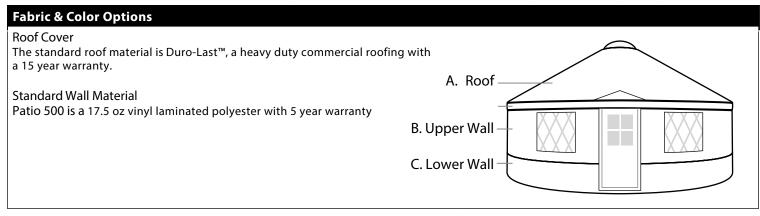

Indicate your fabric/color selections below.
You can refer to the following web page to view color swatches: www.blueridgeyurts.com/colors.htm
If there are particular colors you would like, please ask!

| Duro-Last® Roof Material Option                                                       |             |            |          |                         |             |            |          |
|---------------------------------------------------------------------------------------|-------------|------------|----------|-------------------------|-------------|------------|----------|
| A) Roof - Duro-Last® (select one)                                                     |             |            |          |                         |             |            |          |
| Dark Gray                                                                             |             | Light Gray |          | Tan                     |             | White      |          |
| Wall Material                                                                         |             |            |          |                         |             |            |          |
| <b>B)</b> Upper Wall Col                                                              | or          |            |          | <b>B)</b> Lower Wall Co | olor        |            |          |
| Designer White                                                                        | Champagne   | Stone Gray | Pewter   | Designer White          | Champagne   | Stone Gray | Pewter   |
| Brown                                                                                 | Terra-Cotta | Spruce     | DK Green | Brown                   | Terra-Cotta | Spruce     | DK Green |
| Teal                                                                                  | Cobalt Blue | Royal Blue |          | Teal                    | Cobalt Blue | Royal Blue |          |
|                                                                                       |             |            |          |                         |             |            |          |
| You may choose a solid color or 2 color yurt. (Upper and lower band different colors) |             |            |          |                         |             |            |          |