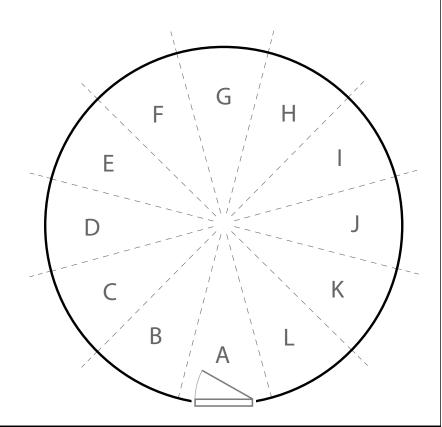

# Window, Doorway and Stovepipe Insert Placement

Indicate where you would like to place features using this diagram. Be sure to mark locations for the wall features from the previous page including the standard windows, additional windows, additional doorways and stovepipe insert (if selected). Also note any doorways with door awning options.

The primary doorway is always at the 'A' location. Each segment is 75.33 inches.

Features can be placed at half locations so long as they're not directly adjacent to other features. See the examples below for reference.

Other customizations may be possible, just ask!

| Door / Window Measurements (Rough Opening Measurements in Inches) |       |        |                 |       |        |
|-------------------------------------------------------------------|-------|--------|-----------------|-------|--------|
| Diagram Section                                                   | Width | Height | Diagram Section | Width | Height |
| A                                                                 |       |        | G               |       |        |
| В                                                                 |       |        | Н               |       |        |
| С                                                                 |       |        | I               |       |        |
| D                                                                 |       |        | J               |       |        |
| Е                                                                 |       |        | K               |       |        |
| F                                                                 |       |        | L               |       |        |