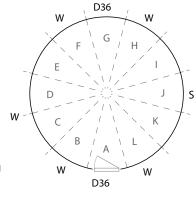

### Mark items as follows:

- Sewn In Vinyl Window: W
- Doorway with 36" Steel Door: D36
- Doorway with 48" French Door: FD48
- Doorway with 60" French Door: FD60
- Glass Window Frame: GW
- Door Awning Option: +AW
- Stovepipe Insert: S

The primary doorway is always at the 'A' location. Each segment is 75.33 inches.

Features can be placed at half locations so long as they're not directly adjacent to other features. See the examples below for reference.

## Example 1

Illustrates locations one might choose for the following:

- Standard doorway is a 36" steel door
- One additional doorway with 36" steel door
- Four windows (standard)
- One additional windows
- A stovepipe insert