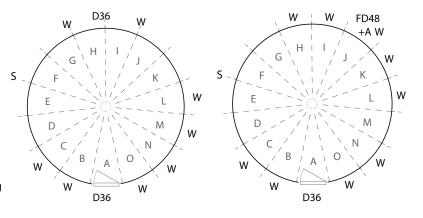

# Examples

### Example 1

Illustrates locations one might choose for the following:

- Standard doorway is a 36" steel door
- One additional doorway with 36" steel door
- Four windows (standard)
- Four additional windows
- A stovepipe insert

### Example 2

Illustrates locations one might choose for the following:

- Standard 36" steel door
- One additional doorway with a 48" French door and awning
- Four windows (standard)
- Four additional windows
- A stovepipe insert

Example 1 Example 2

Indicate your fabric/color selections below.
You can refer to the following web page to view color swatches: www.blueridgeyurts.com/colors.htm
If there are particular colors you would like, please ask!