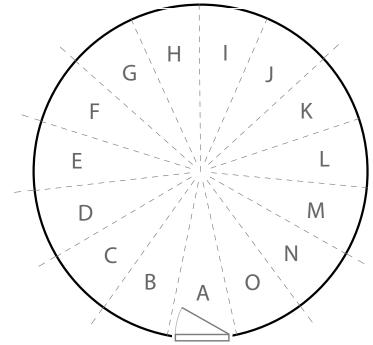

# Window, Doorway and Stovepipe Insert Placement

Indicate where you would like to place features using this diagram. Be sure to mark locations for the wall features from the previous page including the standard windows, additional windows, additional doorways and stovepipe insert (if selected). Also note any doorways with the screen door and/or door awning options.

Mark items as follows:

- Sewn In Vinyl Window: W
- Doorway with 36" Steel Door: D36
- Doorway with 48" French Door: FD48
- Doorway with 60" French Door: FD60
- Glass Window Frame: GWDoor Awning Option: +AW
- Stovepipe Insert: S

The primary doorway is always at the 'A' location. Each segment is 75.33 inches.

Features can be placed at half locations so long as they're not directly adjacent to other features. See the examples below for reference.

Other customizations may be possible, just ask!

| Door / Window Measurements (Rough Opening Measurements in Inches) |       |        |                 |       |        |
|-------------------------------------------------------------------|-------|--------|-----------------|-------|--------|
| Diagram Section                                                   | Width | Height | Diagram Section | Width | Height |
| A                                                                 |       |        | K               |       |        |
| В                                                                 |       |        | L               |       |        |
| С                                                                 |       |        | M               |       |        |
| D                                                                 |       |        | N               |       |        |
| Е                                                                 |       |        | О               |       |        |
| F                                                                 |       |        |                 |       |        |
| G                                                                 |       |        |                 |       |        |
| Н                                                                 |       |        |                 |       |        |
| I                                                                 |       |        |                 |       |        |
| J                                                                 |       |        |                 |       |        |